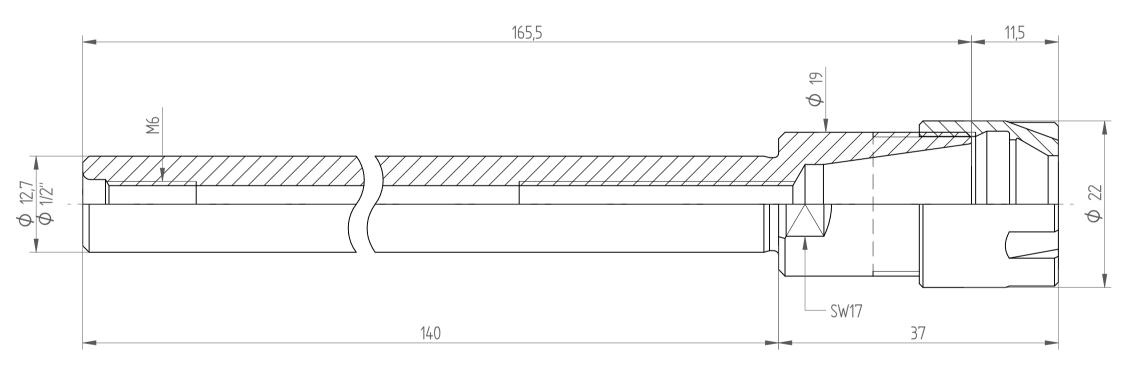

REGO-FIX AG Obermattweg 60 4456 Tenniken / Switzerland

Phone +41 61 976 14 66 Fax +41 61 976 14 14 www.rego-fix.com This is a non-controlled copy. All information given herein is subject to change without notice

The information given herein has been carefully checked and is believed to be correct. REGO-FIX, however, assumes no responsibility or liability for any errors, inaccuracies or omissions that may appear in this drawing

This document is subject to copyright laws. No part of this document may be reproduced or transmitted in any form or any means, electronic or mechanic, for any purpose, without the express written permission of REGO-FIX

Type : CYL1/2"x140\_ER16M

Part No.: 261321691

Date: 11.02.2015

Scale: 2: